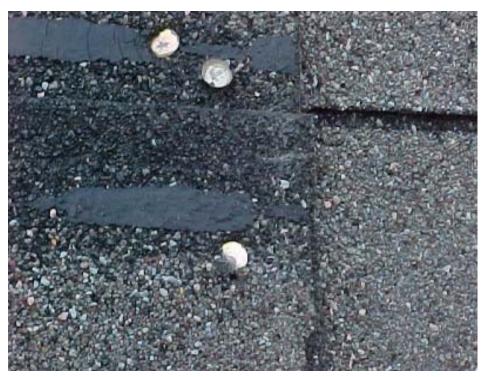

# **Acceptable Materials**

## **Asphalt Shingles**

•Felt attached to shingles

•Nails mixed with shingles